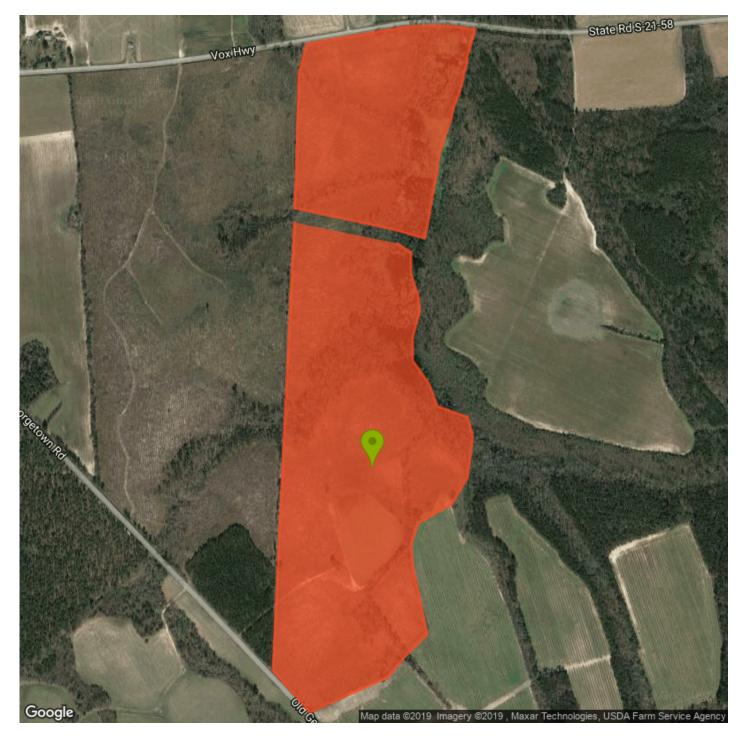

#### **Property Address**

Vox Highway Hemingway, South Carolina 29554

### Property Highlights • Price: \$278,300.00

- Acres: 121.00
- County: Florence
- State: South Carolina
- · Closest City: Hemingway
- Property Type: Hunting Land, Recreational Property, Timberland

#### **Property Description**

Vox Highway, Hemingway/Johnsonville area of Florence, South Carolina. This piece of paradise has 77 acres of bedded pine that was planted in 2016 and a 5 acre field with balance in pine/hardwood. Additional acres available.