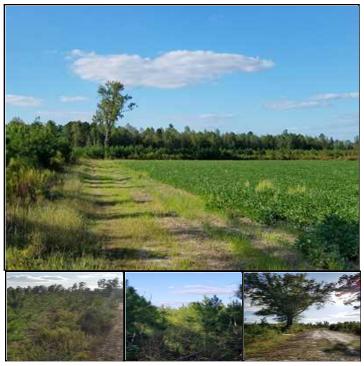

#### **Property Description**

Vox Highway, Hemingway/Johnsonville area of Florence, South Carolina. This piece of paradise has 77 acres of bedded pine that was planted in 2016 and a 5 acre field with balance in pine/hardwood. Additional acres available.